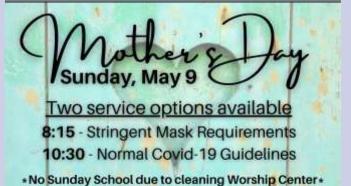

#### Parent/Child Dedication

Mother's Day Sunday, May 9

Our Parent/Child Dedication for children under 5 y/o will take place on Mother's Day during both services. Request forms are available in the Foyer. Please return to the church office today.